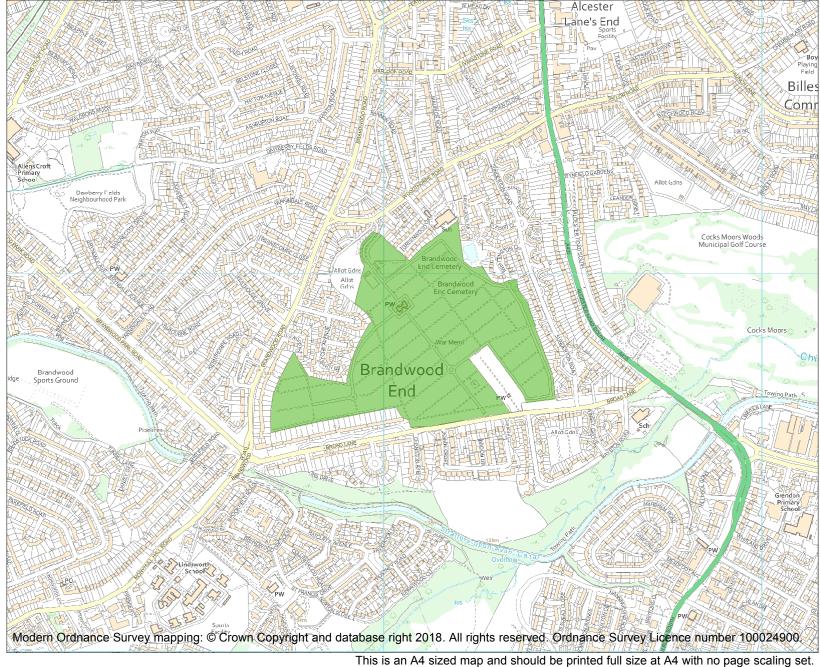

Each official record of a registered garden or other land contains a map. The map here has been translated from the official map and that process may have introduced inaccuracies. Copies of maps that form part of the official record can be obtained from Historic England.

This map was delivered electronically and when printed may not be to scale and may be subject to distortions. The map and grid references are for identification purposes only and must be read in conjunction with other information in the record.

|   | Map Scale:<br>Print Date: | 20 May 2024    |
|---|---------------------------|----------------|
|   | Map Scale:                | 1:10000        |
| 4 | List Entry NGR:           | SP 07077 79819 |
| 4 |                           |                |